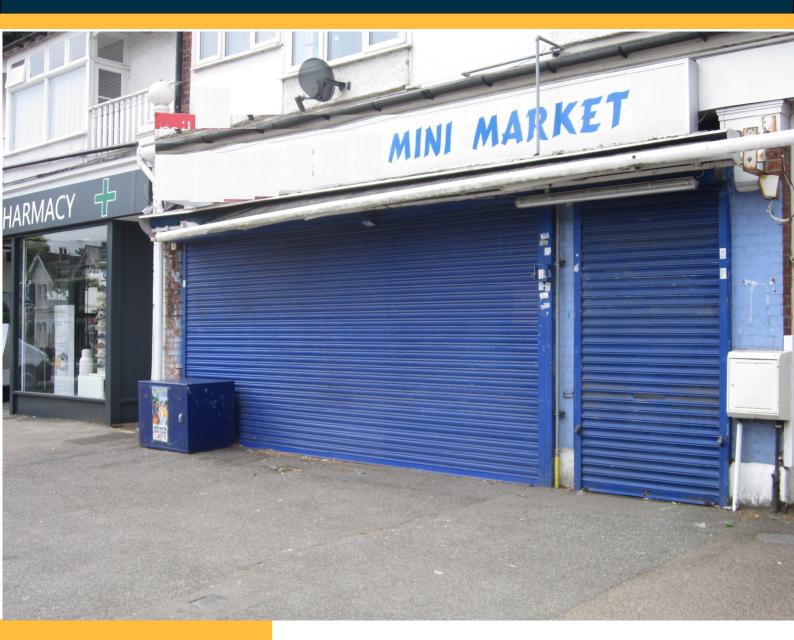

#### **LOCATION**

The property is located in a small local parade on the A310 Kingston Road, one of the main arterial routes from Teddington to Kingston town centre, both of which are approximately 1 mile away.

Other retailers in the parade include a Chemist, Costcutters, café, newsagent, hardware store, dry cleaners, fish & chip take-away and dental surgery as well as a Co Op food store.

#### **DESCRIPTION**

The property comprises a retail premises currently partitioned to provide a sales area and rear store. There is a rear WC and a small rear yard.

The property benefits from a large front forecourt and electric roller shutter.